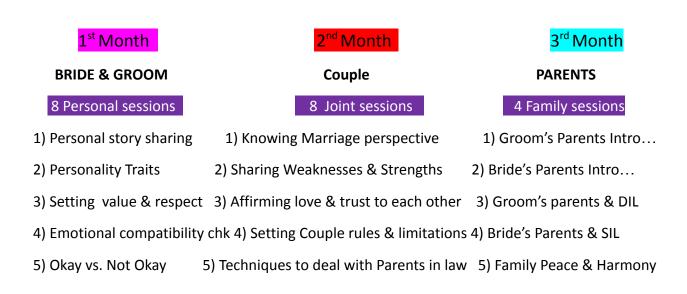

- 1) Share your likes, dislikes, traits, beliefs, expectations and dreams with your partner.
- 2) Set a Personal Goal.
- 3) Communicate powerfully & effectively with each other.
- 4) Understand and accept your partner.
- 5) Practice harmony & honesty in your relationship.
- 6) Creating an inspiring future plan of your relationship.
- 7) Identify Parents-in-law's nature, expectations and dealing technique.

| <ul><li>8) Understand the beliefs, preferences and personality traits of the family members.</li><li>9) Get the emotional Compatibility check to build the base of Marriage strong.</li><li>10) Design a Couple Dream.</li></ul> |
|----------------------------------------------------------------------------------------------------------------------------------------------------------------------------------------------------------------------------------|
|                                                                                                                                                                                                                                  |
| 3 MONTHS- 20 Intensive 1 on 1 Coaching & Mentoring Sessions + 3 MONTHS Support                                                                                                                                                   |
| Deep Listening and result based sessions                                                                                                                                                                                         |
| 2 years guarantee to deal with any post marital issues and enjoy the Marriage Journey                                                                                                                                            |
| • 24/7 WA assistance (Generally I respond in a day)                                                                                                                                                                              |
| Emergency check ins.                                                                                                                                                                                                             |
|                                                                                                                                                                                                                                  |
|                                                                                                                                                                                                                                  |
|                                                                                                                                                                                                                                  |
|                                                                                                                                                                                                                                  |

3 months Training + 3 months support (Once a week 30 minutes Zoom call)

Techniques & Tools used:

- Life Box technique
- Pricking Pin Tool
- Relationship Couple Goal Card
- Affirmation Chart
- Okay Vs. Not Okay Tool